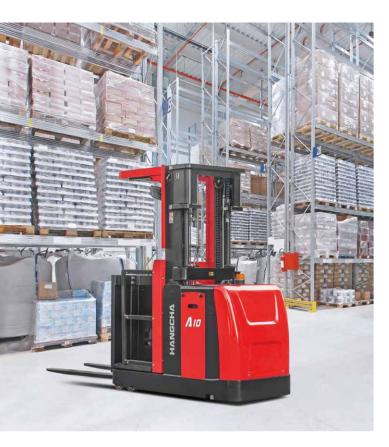

# **A series Medium Level Order Picker**

The A series medium level order picker is a type of high-end truck of warehouse equipment. The truck features complete safety protection system, excellent ergonomic design, and cutting-edge control system. With reliability, stability, comfort, safety, and excellent performance, it is suitable for order picking operations for low and medium-level automatic storage & retrieval system with height below 5m.

#### **High Performance**

- / Maximum full-load travel speed can reach 9km/h, which increases efficiency substantially.
- / The AC driving motor features excellent acceleration performance, outstanding climbing ability, low heat emission, and is brushless, and maintenance-free.
- / The cutting-edge CURTIS AC control system realizes accurate and stable control, and higher efficiency.
- / The CANBUS structure makes communication of the entire truck faster and more reliable.