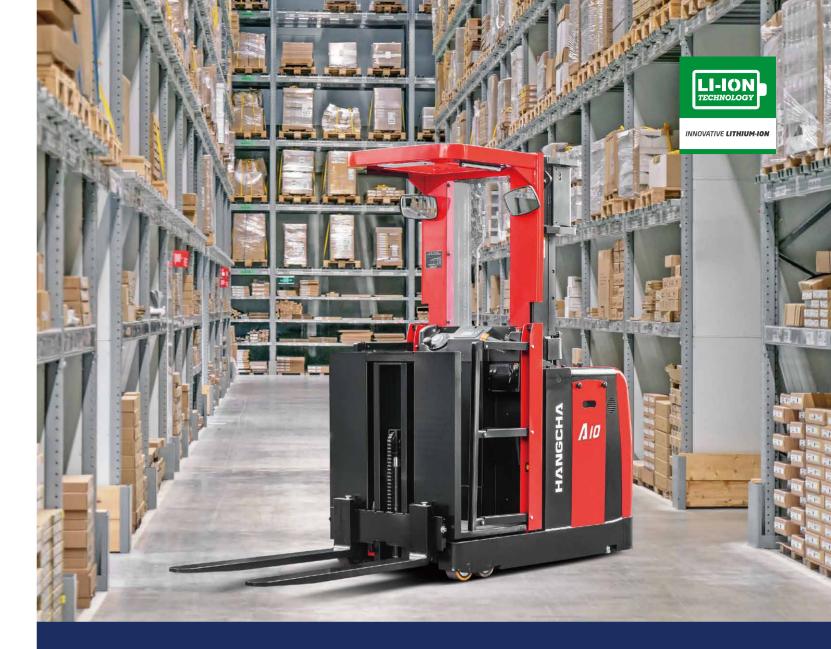

# **A series Medium Level Order Picker**

The A series medium level order picker is a type of high-end truck of warehouse equipment. The truck features complete safety protection system, excellent ergonomic design, and cutting-edge control system. With reliability, stability, comfort, safety, and excellent performance, it is suitable for order picking operations for low and medium-level automatic storage & retrieval system with height below 5m.

The World of Hangcha

HANGCHA provides Li-lon battery (LiFePO4) with 6 years or 12000 hours warranty.