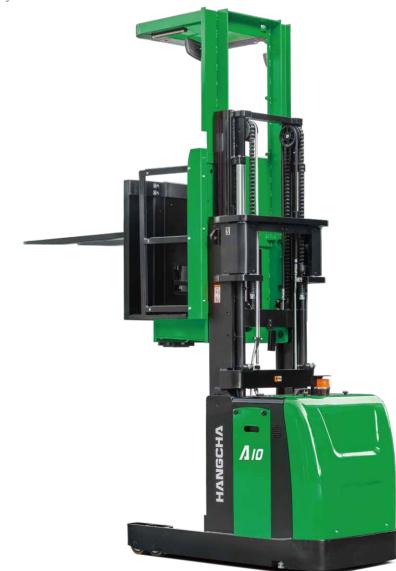

# **A series Medium Level Order Picker**

The A series medium level order picker is a type of high-end truck of warehouse equipment. The truck features complete safety protection system, excellent ergonomic design, and cutting-edge control system. With reliability, stability, comfort, safety, and excellent performance, it is suitable for order picking operations for low and medium-level automatic storage & retrieval system with height below 5m.

# Move freely, Lift freely