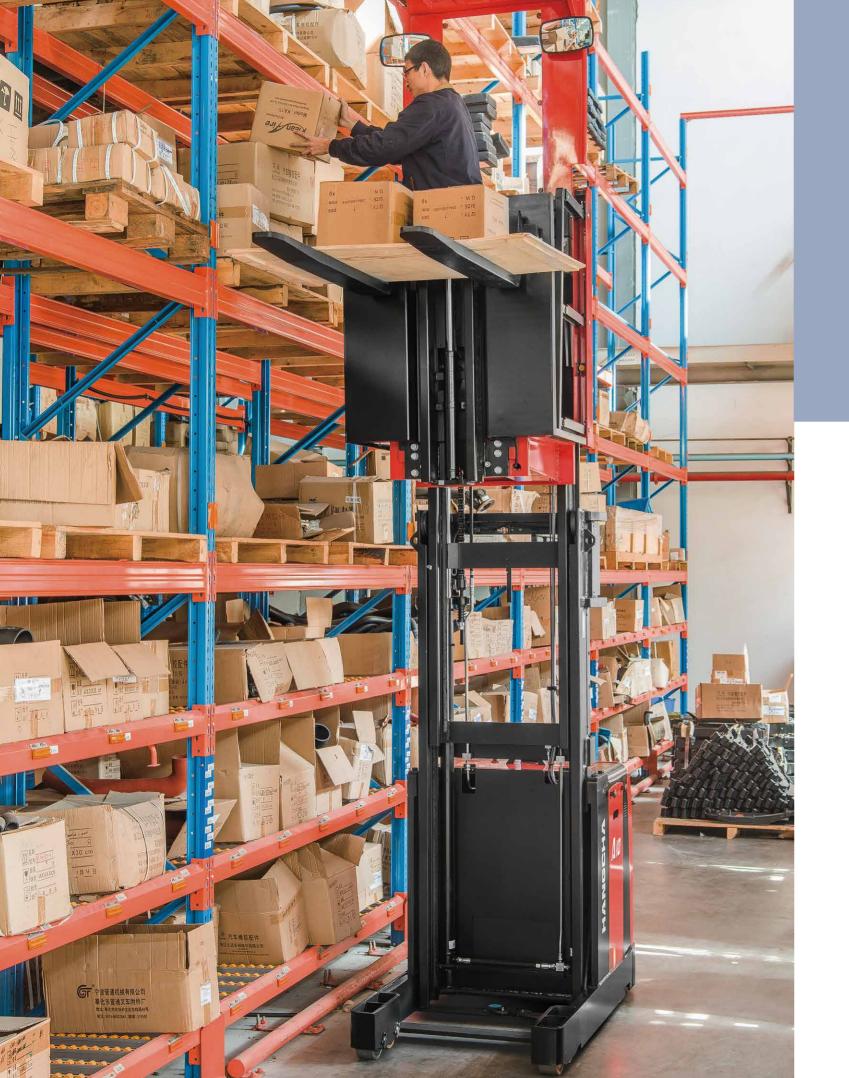

# **A series Medium Level Order Picker**

The A series medium level order picker is a type of high-end truck of warehouse equipment. The truck features complete safety protection system, excellent ergonomic design, and cutting-edge control system. With reliability, stability, comfort, safety, and excellent performance, it is suitable for order picking operations for low and medium-level automatic storage & retrieval system with height below 5m.

#### Comfort

- / Buffering and deceleration functions of the mast when it rises / descends to the top / bottom can avoid impact and thus increase comfort.
- / Rising / descending speed of both the cab and fork can be regulated in proportion to control accuracy.
- / LED cab top lamp and side lamp, as standard configuration, feature attractive appearance and bright illumination, and are helpful for order picking operations in space with poor lighting.
- / The CURTIS multi-functional instrument, as standard configuration, has multiple functions including speed selection and wheel position display, and can clearly display various types of information about the truck.
- / With a sub-operation system, rising / descending of the cab and fork can be manipulated to facilitate order picking operations.

#### Safety

- / The tilt angle detection system, as standard configuration, makes the truck stop operation when it tilts forward / backward or left / right to certain angle, and the operation may not be resumed until the cab is lowered to the level below certain height.
- / Side barriers with detecting switch are provided at both left and right sides, and the truck works only when such side barriers are lowered to positions.
- / Mast chain of 10 times of safety factor is provided, including chain safety switch.
- / Travel speed and lifting speed are interlinked, with lower travel speed as lifting height increases, also with lower acceleration.
- / The proportional deceleration function at turns, as standard configuration, guarantees stability and safety when the truck turns.
- / The safety pedal of standard configuration must be treaded down to enable other operations, so as to increase safety.
- / The hydraulic system has an emergency manual lowering valve, which can be operated at rear of the truck to lower the cab.