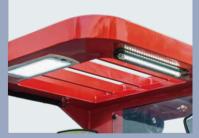

#### Comfort

- / Buffering and deceleration functions of the mast when it rises / descends to the top / bottom can avoid impact and thus increase comfort.
- / Rising / descending speed of both the cab and fork can be regulated in proportion to control accuracy.
- / LED cab top lamp and side lamp, as standard configuration, feature attractive appearance and bright illumination, and are helpful for order picking operations in space with poor lighting.
- / The CURTIS multi-functional instrument, as standard configuration, has multiple functions including speed selection and wheel position display, and can clearly display various types of information about the truck.
- / With a sub-operation system, rising / descending of the cab and fork can be manipulated to facilitate order picking operations.

LED top lamp can provide bright operating environment

Battery side roll out

Better vision for operation