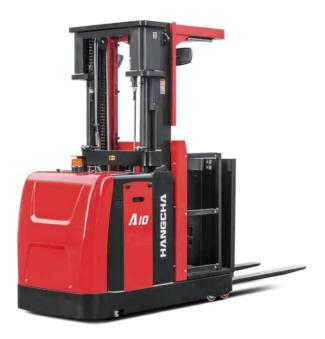

# **A series Medium Level Order Picker**

The A series medium level order picker is a type of high-end truck of warehouse equipment. The truck features complete safety protection system, excellent ergonomic design, and cutting-edge control system. With reliability, stability, comfort, safety, and excellent performance, it is suitable for order picking operations for low and medium-level automatic storage & retrieval system with height below 5m.

#### Reliability

- / The high-strength steel plate framed structure of chassis features a long service life.
- / All wires and cables have reliable protection, which increases reliability of electrical system significantly.
- / Switches, plug connectors, meters, and other important parts are all imported from abroad, with excellent performance and reliable quality.