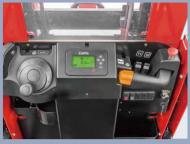

#### Comfort

- / Buffering and deceleration functions of the mast when it rises / descends to the top / bottom can avoid impact and thus increase comfort.
- / Rising / descending speed of both the cab and fork can be regulated in proportion to control accuracy.
- / LED cab top lamp and side lamp, as standard configuration, feature attractive appearance and bright illumination, and are helpful for order picking operations in space with poor lighting.
- / The CURTIS multi-functional instrument, as standard configuration, has multiple functions including speed selection and wheel position display, and can clearly display various types of information about the truck.
- / With a sub-operation system, rising / descending of the cab and fork can be manipulated to facilitate order picking operations.