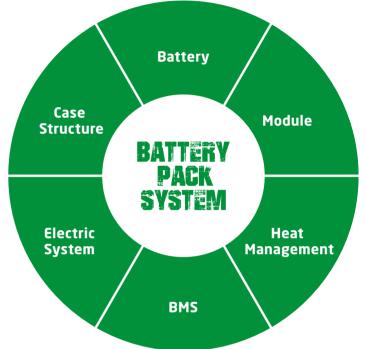

# INNOVATIVE SOLUTIONS NEW POWER NOW

- / We use square lithium iron phosphate batteries and modules used in large quantities by commercial vehicles in mature economies.
- / The module uses an aluminum alloy frame which is sturdy, lightweight and with excellent heat dissipation.
- / Safe and effective: Charging efficiency as high as 98%, thermal runaway temperature 600 °C or above.
- / Adapted to low temperatures: Comes standard with an electrical heating feature , ensuring normal operation in low temperatures.
- / Quick charging: 2 hours full charge, economic use of each break.
- / Long-working: 4000 charging cycles, capacity retention greater than 75%.
- Maintenance-free: Battery does not require manual maintenance.
- / Green and clean: Pollution-free, zero emissions.