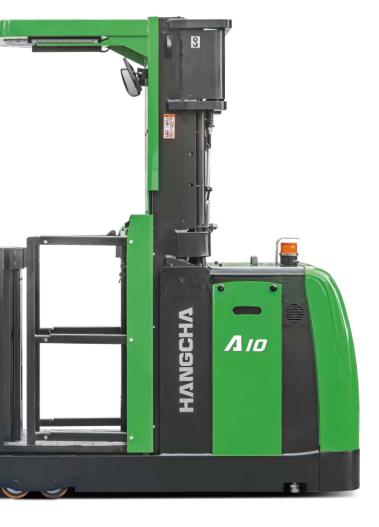

# **A series Medium Level Order Picker**

The A series medium level order picker is a type of high-end truck of warehouse equipment. The truck features complete safety protection system, excellent ergonomic design, and cutting-edge control system. With reliability, stability, comfort, safety, and excellent performance, it is suitable for order picking operations for low and medium-level automatic storage & retrieval system with height below 5m.

### **Standard Specification**

- / AC driving motor
- / CURTIS controller
- / Free accelerator lever (with sensor switch)
- / Automatic deceleration at turns
- / CURTIS instrument
- / Chain switch
- / Side barriers switch
- / Rear-view mirror
- / LED lamp
- / Emergency power off switch
- / Alarm light
- / Horn
- / Safety pedal
- / Tilt angle dectection system
- / Side barriers
- / File folder
- / Back cushion
- / Cup holder
- / Electrostatic belt
- / Clectromagnetic br
- / Electromagnetic brake